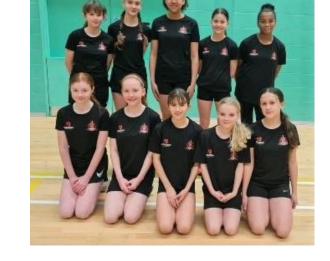

They played squads from Norfolk, East Essex, Essex Thurrock, Cambridgeshire, Hertfordshire and Suffolk.

It was the **Luton PDP squad** first competition since being set up and they competed well; the players involved were:

Alice Bermingham Poppy Bingley Seren Evans Izzy Hoy Orla Linnane Alicja Nowacka Allegra Nugent Lucy Quirke Scarlett Simpson Sheena Ward

Their final placing having competed in 7 matches was 12<sup>th</sup>