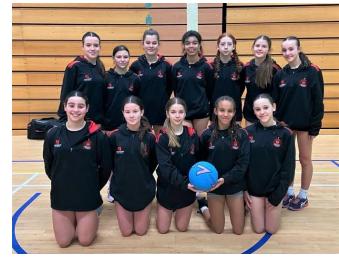

The **Bedford PDP Squad** also competed well and after 7 matches their final placing was 5<sup>th</sup>. The Bedford players involved were:

Flo Barnard
Charlotte Davidson
Evie Rose Dowling
Isla Gardner
Poppy Hooper
Matia Isherwood
Justina Itsuokor
Katie Jelly
Imogen Knight
Lizzy Mullan
Polly Sleap
Adele Wright Brown