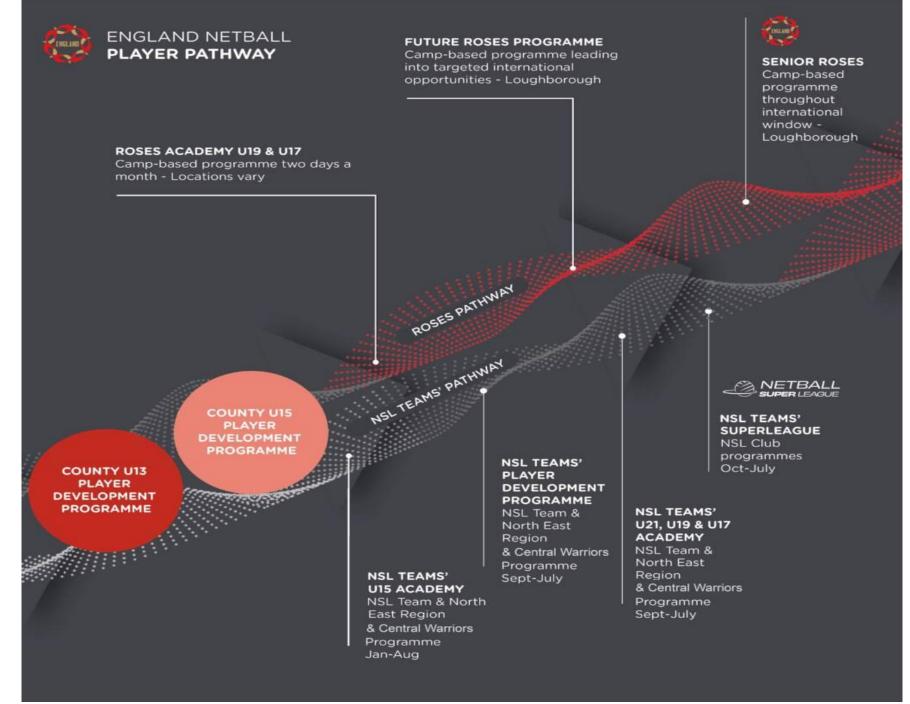

#### **PERFORMANCE**

England Netball Performance Pathway programs to support developing athletes to reach their potential and form the foundations to enable England Netball to be the Number 1 Ranked Team in the World.

- Performance squads for NPL
- Organised competition for PDP
- · Weekly training and S&C provided

#### NSL

Netball Super League (NSL) is the UK's top-level, elite netball competition featuring 8 teams from England and Wales.

- Senior squad of 10 players
- Weekly training and S&C between Oct-July

**COMMUNITY CONNECTION** 

#### **FUTURES PROSPECTS**

London Mavericks Futures are designed to support and nurture emerging netball talent. It is the initial start to athlete's journey towards high-performance sport. Athletes will benefit from expert coaching, skill development, and competitive opportunities. All aimed at enhancing their technical abilities, tactical understanding, and

- The start of our performance pathway
- Regionally based

HERTFORDSHIRE | BEDFORDSHIRE

**CAMBRIDGESHIRE I NORFOLK** 

SUFFOLK | EAST ESSEX

**ESSEX THURROCK | MIDDLESEX** 

mental resilience.

- · Weekly training and organised match play
- Camp based extra positional specific training