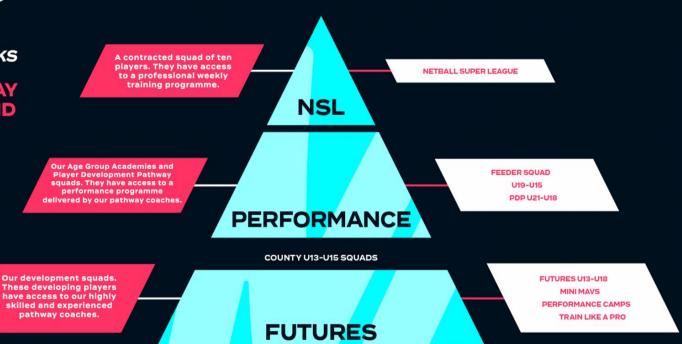

# Counties and Superleague relationship

London Mavericks Pathway

**MAVERICKS** 

**PATHWAY** 

**PYRAMID** 

Our work with local grassroots netball clubs &

schools alongside the

counties and region.

#### **PERFORMANCE**

England Netball Performance Pathway programs to support developing athletes to reach their potential and form the foundations to enable England Netball to be the Number 1 Ranked Team in the World.

- Performance squads for NPL
- Organised competition for PDP
- · Weekly training and S&C provided

#### NSL

Netball Super League (NSL) is the UK's top-level, elite netball competition featuring 8 teams from England and Wales.

- Senior squad of 10 players
- Weekly training and S&C between Oct-July

**COMMUNITY CONNECTION** 

#### **FUTURES PROSPECTS**

London Mavericks Futures are designed to support and nurture emerging netball talent. It is the initial start to athlete's journey towards high-performance sport. Athletes will benefit from expert coaching, skill development, and competitive opportunities. All aimed at enhancing their technical abilities, tactical understanding, and

- The start of our performance pathway
- Regionally based

HERTFORDSHIRE | BEDFORDSHIRE

**CAMBRIDGESHIRE I NORFOLK** 

SUFFOLK | EAST ESSEX

**ESSEX THURROCK | MIDDLESEX** 

mental resilience.

- · Weekly training and organised match play
- Camp based extra positional specific training